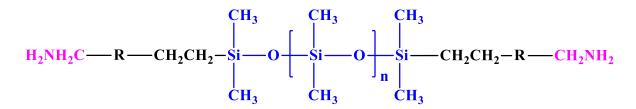

### Description

Tech-2420 is modified silicone compound that has high reactive terminated functional group– $CH_2NH_2$ . Through by its reaction, the Tech-2420 can bring organic silicon into the materials so as to improve the flexibility, water resistance, smooth, weather resistance and so on the characters. Meanwhile, Tech-2420 can create the permanent low surface tension layout on the paint film surface.

### **Physics and Chemical properties**

**Ingredient** : Amine-terminated polysiloxane (Mn  $\approx$  2000)

Appearance: Light yellow transparent liquid

**Content** : 100%